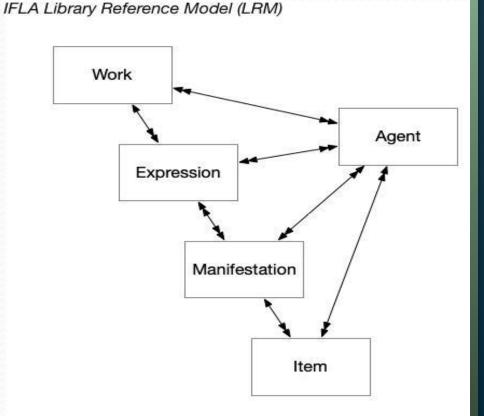

#### **IFLA Library Reference Model**

International Federation of Library Associations and Institutions

IFLA Library Reference Model A Conceptual Model for Bibliographic Information