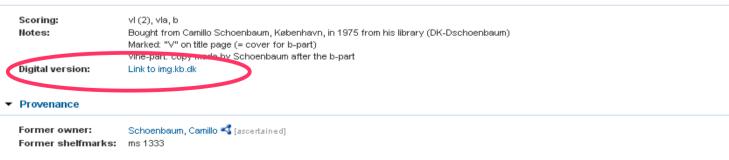

deus Show more ... 6. Pieces (Excerpts, Sketches) - D-Mbs Mus.ms, 13254 Year

MA 1103 1333 Vivertimento Siolino Brimo Violino Secondo Alto Viola Dafso Francesco Puschet



(2) Read online

#### Divertimentos in A major

#### Work information

 Scoring summary:
 vI (2), vIa, b

 Catalog of works:
 SÃ ½kD 📢 113

 Genre:
 Divertimentos, Quartets (instr.)

#### Source description

Title on source: Material: Divertimento | a| Violino Primo | Violino Secundo | Alto Viola | e| Basso | Del Sig. Francesco Duschek • 4 parts - vl 1, vl 2, vla, b Manuscript: 1800 (1800c); 225 × 295 mm

 1 parts - vlne Manuscript: 1975; 225 × 295 mm Copyist: Schoenbaum, Camillo

#### Incipits



- 1.2.1 vI 1, 2/4 Adagio; E
- 1.3.1 vl 1, [Menuetto with Trio].; A; E

1.4.1 vl 1, 3/4 Allegro assai; A

#### Further notes



### Links to other elements, i.e. watermarks

🖶 Drucken 🛛 🖂 Versenden 🛛 📳 Speichern 🔗 Permalink **K** Zurück zur Trefferliste 4/768 - > Keiser, Reinhard 🝕 Online lesen Nebucadnezar Anderer Titel: Der gestürzte und wieder erhöhte Nebucadnezar Werkinformation Besetzungshinweis: V (x), orch Komponistenquerverweis: Telemann, Georg Philipp 🝕 Text: Hunold, Christian Friedrich 🝕 Deutsch Sprache: Schlagwort: Opern Quellenbeschreibung Originaler Titel: Ititle page, p. 1:) Itable of players by Copyist CI [by Poelchau:] Nebucadnezar | eine Oper für das Hamburgische Theater | nach der Poesie von Hunold, | in Music gesetzt von Reinhard Keiser | 1704. | (Von seiner eigenen Hand.) Material: score: 148p. Teilautograph: 1728 (ca.); Wasserzeichen: [1] [(p. 3-14/125) crowned eagle with heart-shield, withou