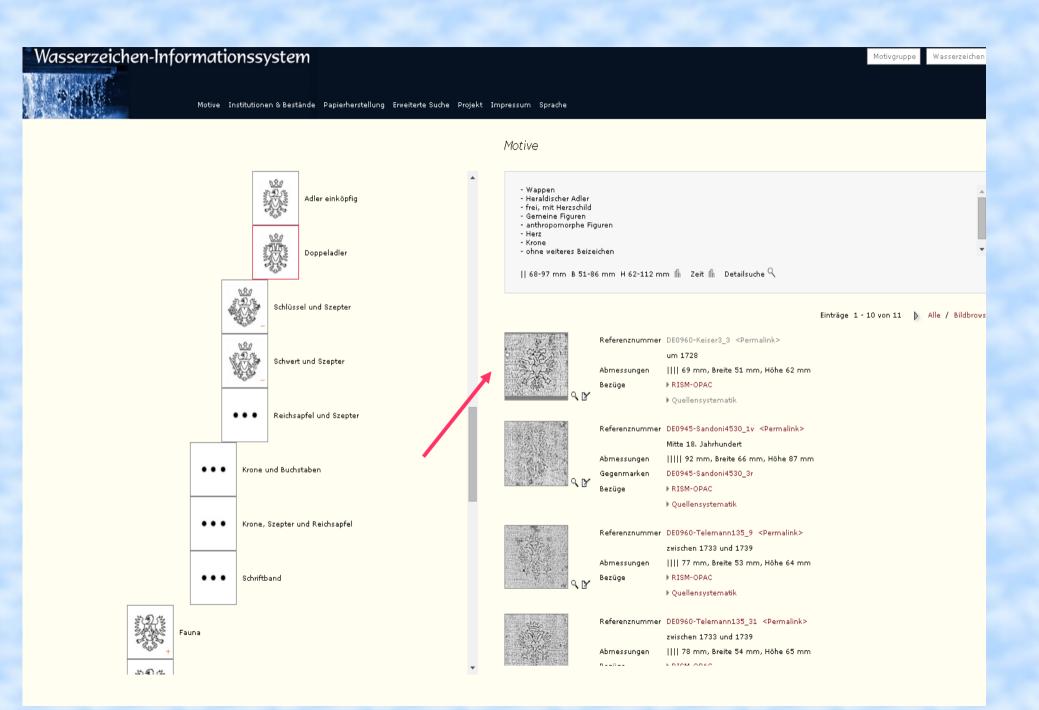

## Links to digital resources

- Link from a record to a digital version of the source
- Links to other elements, i.e. watermarks
- Links from a copyist in the name authority file to a handwriting sample
- A bit more than 14,000 links now available

### Links to other elements, i.e. watermarks

🖶 Drucken 🛛 🖂 Versenden 🛛 📳 Speichern 🔗 Permalink **K** Zurück zur Trefferliste 4/768 - > Keiser, Reinhard 🝕 Online lesen Nebucadnezar Anderer Titel: Der gestürzte und wieder erhöhte Nebucadnezar Werkinformation Besetzungshinweis: V (x), orch Komponistenquerverweis: Telemann, Georg Philipp 🝕 Text: Hunold, Christian Friedrich 🝕 Deutsch Sprache: Schlagwort: Opern Quellenbeschreibung Originaler Titel: Ititle page, p. 1:) Itable of players by Copyist CI [by Poelchau:] Nebucadnezar | eine Oper für das Hamburgische Theater | nach der Poesie von Hunold, | in Music gesetzt von Reinhard Keiser | 1704. | (Von seiner eigenen Hand.) Material: score: 148p. Teilautograph: 1728 (ca.); Wasserzeichen: [1] [(p. 3-14/125) crowned eagle with heart-shield, without countermarkl, [2] [(p. 11) crowned shield with post horn], [3] ((p. 13) shield with crossed hammers], [4] ((p. 15/23) coat of arms of amsterdam - coundermark letters] F D C, [5] ((p. 67/101) coat of arms (cutted) - countermark letters] M. P.O.N.N.A.U; 34,5 x 21,5 cm Schreiber: Copyist A 🔩 Copyist C 🝕 Bemerkungen zum Material: Papier mit 12 Systemen, Notation und Korrekturen mit Tinte. Durchlaufende bibliothekarische Bleistiftpaginierung 1-148, daneben originale Tintenpaginierung, beginnend auf der ersten Seite der "Ersten Handlung" und unter Auslassung später eingefügter Blätter. Vor und nach der ersten Lage mit dem "Concerto" (p. 3-14) ein modernes Trennblatt eingeheftet. Musikincipits

#### ▼ Weitere Angaben und Bemerkungen

| Besetzung:<br>Rollen:                | vl (2), vla, bc, ob (2), fl (2), clno (2)<br>Nebucadnezar (B) , Adina (S) , Barsine (S) , Cores (T) , Cyrene (S) , Belsazer (T) , Darius (S) , Daniel (T) , Cores (T)<br>Abednego (A) , Herold (B) , Bartophel (T) , Aspagus (B)                                                                                                                                                                                                                                                                                                                                                                                                                                                                                                                                                                                                                                                                                                                                                                                                                                                                                                                                                                                                                                                                                                                                                                                                                                                                                                                                                                                                                                                                                               | , Sadrach (A) , Mesach (A) ,                                                                      |
|--------------------------------------|--------------------------------------------------------------------------------------------------------------------------------------------------------------------------------------------------------------------------------------------------------------------------------------------------------------------------------------------------------------------------------------------------------------------------------------------------------------------------------------------------------------------------------------------------------------------------------------------------------------------------------------------------------------------------------------------------------------------------------------------------------------------------------------------------------------------------------------------------------------------------------------------------------------------------------------------------------------------------------------------------------------------------------------------------------------------------------------------------------------------------------------------------------------------------------------------------------------------------------------------------------------------------------------------------------------------------------------------------------------------------------------------------------------------------------------------------------------------------------------------------------------------------------------------------------------------------------------------------------------------------------------------------------------------------------------------------------------------------------|---------------------------------------------------------------------------------------------------|
| Bemerkungen:                         | <ul> <li>Originalpartitur des "Nebucadnezar" in der Fassung Hamburg 1728.</li> <li>Neben der Handschrift Keisers sind die Hände von zwei Kopisten auszumachen (Notist A und C / Schulze 1938). /<br/>Personenverzeichnis von der Hand des Kopisten C. Dort werden bei drei Rollen auch die Sängerinnen ("M ältt", "k<br/>Christel Monjo d.ä., Monjo d.j., Kayser, Margarete Susanne? - vgl. zu den Sängerinnen und Sängern MarxH 1995 p<br/>Laut W. Menke (TVWV, Bd. II, 22 : 6) stammen die einleitende Ouverture sowie die Arien "Vernunft, Geduld und Zeil<br/>mein Geist durch dein Verlangen" (p. 135-138) von Telemann. Menke vermutet weiterhin, dass es sich bei der zwe<br/>ein Autograph Telemanns handeln könnte.<br/>Textbuch in P. 5: Nr. 45 in Mus. T.6 R.</li> <li>Wasserzeichen [1] (WZIS): http://www.wasserzeichen-online.de/wzis/?ref=DE0960-Keiser3_3</li> <li>Wasserzeichen [2] (WZIS): http://www.wasserzeichen-online.de/wzis/?ref=DE0960-Keiser3_13</li> <li>Wasserzeichen [3] (WZIS): http://www.wasserzeichen-online.de/wzis/?ref=DE0960-Keiser3_13</li> <li>Wasserzeichen [4] (WZIS): http://www.wasserzeichen-online.de/wzis/?ref=DE0960-Keiser3_15</li> <li>Wasserzeichen [5] (WZIS): http://www.wasserzeichen-online.de/wzis/?ref=DE0960-Keiser3_101</li> <li>Nepier mit 12 Systemen. Notation und Korrekturen mit Tinte.</li> <li>Durchlaufende bibliothekarische Bleistiftpaginierung 1-148, daneben originale Tintompaginierung, beginnend auf<br/>Handlung" und unter Auslassung spater eingeruger bratter.</li> <li>Vor und nach der ersten Lage mit dem "Concerto" (p. 3-14) ein modernes Trennblatt eingeheftet.</li> <li>Weiterleitung zu resolver.staatsbibliothek-berlin.de</li> </ul> | " und "M J") genannt (=<br>447-450.)<br>" (p. 125-130) und "Stirbt<br>iten Arie möglicherweise um |
| Literatur:                           | ZelmK 1975 🔩 p. 91-94 , MarxH 1995 🔩 p. 190-191 , TVWV 🔩 vol. 2, p. 86 , SchulzeH 1938 🔩 p. 84                                                                                                                                                                                                                                                                                                                                                                                                                                                                                                                                                                                                                                                                                                                                                                                                                                                                                                                                                                                                                                                                                                                                                                                                                                                                                                                                                                                                                                                                                                                                                                                                                                 |                                                                                                   |
| <ul> <li>Provenienz und F</li> </ul> | undort                                                                                                                                                                                                                                                                                                                                                                                                                                                                                                                                                                                                                                                                                                                                                                                                                                                                                                                                                                                                                                                                                                                                                                                                                                                                                                                                                                                                                                                                                                                                                                                                                                                                                                                         |                                                                                                   |
| Vorbesitzer:                         | Poelchau, Georg Johann Daniel 📢                                                                                                                                                                                                                                                                                                                                                                                                                                                                                                                                                                                                                                                                                                                                                                                                                                                                                                                                                                                                                                                                                                                                                                                                                                                                                                                                                                                                                                                                                                                                                                                                                                                                                                |                                                                                                   |
| Bibliothek (Sigel Signa              | rtur): Staatsbibliothek zu Berlin - Preußischer Kulturbesitz, Musikabteilung (D-B) 🝕 Mus.ms.autogr. Keiser, R. 3                                                                                                                                                                                                                                                                                                                                                                                                                                                                                                                                                                                                                                                                                                                                                                                                                                                                                                                                                                                                                                                                                                                                                                                                                                                                                                                                                                                                                                                                                                                                                                                                               | <b>RISM ID no.</b> : 464141182                                                                    |
| MarcXML anzeigen RDF/                | (ML anzeigen                                                                                                                                                                                                                                                                                                                                                                                                                                                                                                                                                                                                                                                                                                                                                                                                                                                                                                                                                                                                                                                                                                                                                                                                                                                                                                                                                                                                                                                                                                                                                                                                                                                                                                                   |                                                                                                   |