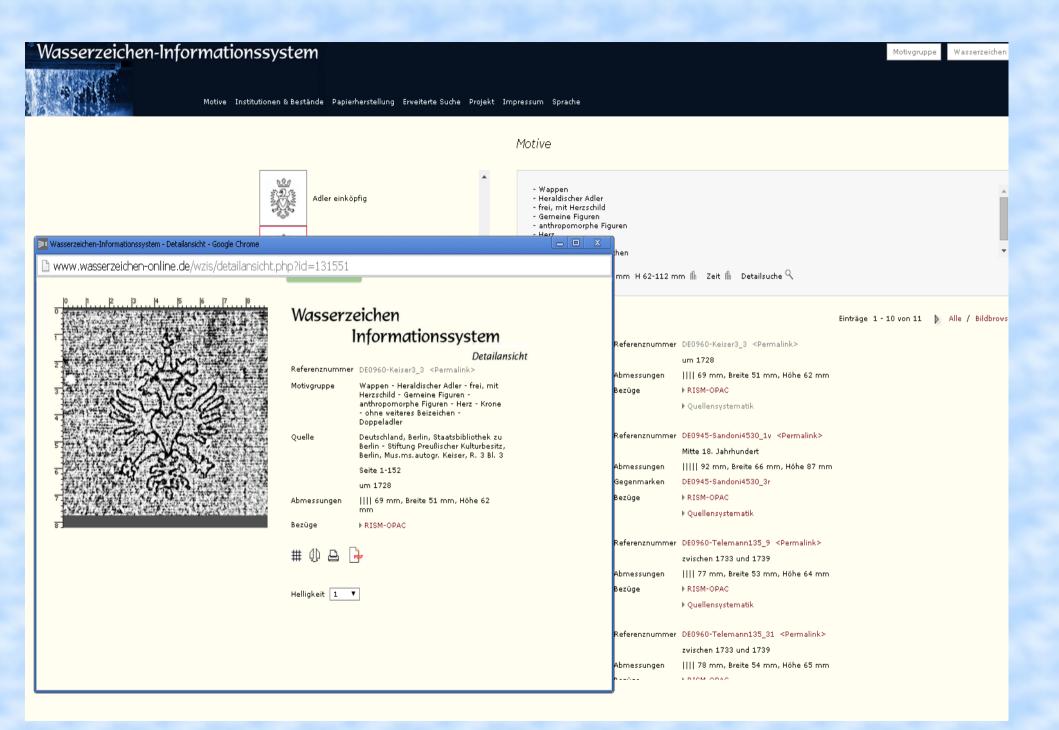

## Links to digital resources

- Link from a record to a digital version of the source
- Links to other elements, i.e. watermarks
- Links from a copyist in the name authority file to a handwriting sample
- A bit more than 14,000 links now available

### Links to other elements, i.e. watermarks

🖶 Drucken 🛛 🖂 Versenden 🛛 📳 Speichern 🔗 Permalink **K** Zurück zur Trefferliste 4/768 - > Keiser, Reinhard 🝕 Online lesen Nebucadnezar Anderer Titel: Der gestürzte und wieder erhöhte Nebucadnezar Werkinformation Besetzungshinweis: V (x), orch Komponistenquerverweis: Telemann, Georg Philipp 🝕 Text: Hunold, Christian Friedrich 🝕 Deutsch Sprache: Schlagwort: Opern Quellenbeschreibung Originaler Titel: Ititle page, p. 1:) Itable of players by Copyist CI [by Poelchau:] Nebucadnezar | eine Oper für das Hamburgische Theater | nach der Poesie von Hunold, | in Music gesetzt von Reinhard Keiser | 1704. | (Von seiner eigenen Hand.) Material: score: 148p. Teilautograph: 1728 (ca.); Wasserzeichen: [1] [(p. 3-14/125) crowned eagle with heart-shield, without countermarkl, [2] [(p. 11) crowned shield with post horn], [3] ((p. 13) shield with crossed hammers], [4] ((p. 15/23) coat of arms of amsterdam - coundermark letters] F D C, [5] ((p. 67/101) coat of arms (cutted) - countermark letters] M. P.O.N.N.A.U; 34,5 x 21,5 cm Schreiber: Copyist A 🔩 Copyist C 🝕 Bemerkungen zum Material: Papier mit 12 Systemen, Notation und Korrekturen mit Tinte. Durchlaufende bibliothekarische Bleistiftpaginierung 1-148, daneben originale Tintenpaginierung, beginnend auf der ersten Seite der "Ersten Handlung" und unter Auslassung später eingefügter Blätter. Vor und nach der ersten Lage mit dem "Concerto" (p. 3-14) ein modernes Trennblatt eingeheftet. Musikincipits

#### ▼ Weitere Angaben und Bemerkungen

| Besetzung:<br>Rollen:                | vl (2), vla, bc, ob (2), fl (2), clno (2)<br>Nebucadnezar (B) , Adina (S) , Barsine (S) , Cores (T) , Cyrene (S) , Belsazer (T) , Darius (S) , Daniel (T) , Cores (T)<br>Abednego (A) , Herold (B) , Bartophel (T) , Aspagus (B)                                                                                                                                                                                                                                                                                                                                                                                                                                                                                                                                                                                                                                                                                                                                                                                                                                                                                                                                                                                                                                                                                                                                                                                                                                                                                                                                                                                                                                                                                               | , Sadrach (A) , Mesach (A) ,                                                                      |
|--------------------------------------|--------------------------------------------------------------------------------------------------------------------------------------------------------------------------------------------------------------------------------------------------------------------------------------------------------------------------------------------------------------------------------------------------------------------------------------------------------------------------------------------------------------------------------------------------------------------------------------------------------------------------------------------------------------------------------------------------------------------------------------------------------------------------------------------------------------------------------------------------------------------------------------------------------------------------------------------------------------------------------------------------------------------------------------------------------------------------------------------------------------------------------------------------------------------------------------------------------------------------------------------------------------------------------------------------------------------------------------------------------------------------------------------------------------------------------------------------------------------------------------------------------------------------------------------------------------------------------------------------------------------------------------------------------------------------------------------------------------------------------|---------------------------------------------------------------------------------------------------|
| Bemerkungen:                         | <ul> <li>Originalpartitur des "Nebucadnezar" in der Fassung Hamburg 1728.</li> <li>Neben der Handschrift Keisers sind die Hände von zwei Kopisten auszumachen (Notist A und C / Schulze 1938). /<br/>Personenverzeichnis von der Hand des Kopisten C. Dort werden bei drei Rollen auch die Sängerinnen ("M ältt", "k<br/>Christel Monjo d.ä., Monjo d.j., Kayser, Margarete Susanne? - vgl. zu den Sängerinnen und Sängern MarxH 1995 p<br/>Laut W. Menke (TVWV, Bd. II, 22 : 6) stammen die einleitende Ouverture sowie die Arien "Vernunft, Geduld und Zeil<br/>mein Geist durch dein Verlangen" (p. 135-138) von Telemann. Menke vermutet weiterhin, dass es sich bei der zwe<br/>ein Autograph Telemanns handeln könnte.<br/>Textbuch in P. 5: Nr. 45 in Mus. T.6 R.</li> <li>Wasserzeichen [1] (WZIS): http://www.wasserzeichen-online.de/wzis/?ref=DE0960-Keiser3_3</li> <li>Wasserzeichen [2] (WZIS): http://www.wasserzeichen-online.de/wzis/?ref=DE0960-Keiser3_13</li> <li>Wasserzeichen [3] (WZIS): http://www.wasserzeichen-online.de/wzis/?ref=DE0960-Keiser3_13</li> <li>Wasserzeichen [4] (WZIS): http://www.wasserzeichen-online.de/wzis/?ref=DE0960-Keiser3_15</li> <li>Wasserzeichen [5] (WZIS): http://www.wasserzeichen-online.de/wzis/?ref=DE0960-Keiser3_101</li> <li>Nepier mit 12 Systemen. Notation und Korrekturen mit Tinte.</li> <li>Durchlaufende bibliothekarische Bleistiftpaginierung 1-148, daneben originale Tintompaginierung, beginnend auf<br/>Handlung" und unter Auslassung spater eingeruger bratter.</li> <li>Vor und nach der ersten Lage mit dem "Concerto" (p. 3-14) ein modernes Trennblatt eingeheftet.</li> <li>Weiterleitung zu resolver.staatsbibliothek-berlin.de</li> </ul> | " und "M J") genannt (=<br>447-450.)<br>" (p. 125-130) und "Stirbt<br>iten Arie möglicherweise um |
| Literatur:                           | ZelmK 1975 🔩 p. 91-94 , MarxH 1995 🔩 p. 190-191 , TVWV 🔩 vol. 2, p. 86 , SchulzeH 1938 🔩 p. 84                                                                                                                                                                                                                                                                                                                                                                                                                                                                                                                                                                                                                                                                                                                                                                                                                                                                                                                                                                                                                                                                                                                                                                                                                                                                                                                                                                                                                                                                                                                                                                                                                                 |                                                                                                   |
| <ul> <li>Provenienz und F</li> </ul> | undort                                                                                                                                                                                                                                                                                                                                                                                                                                                                                                                                                                                                                                                                                                                                                                                                                                                                                                                                                                                                                                                                                                                                                                                                                                                                                                                                                                                                                                                                                                                                                                                                                                                                                                                         |                                                                                                   |
| Vorbesitzer:                         | Poelchau, Georg Johann Daniel 📢                                                                                                                                                                                                                                                                                                                                                                                                                                                                                                                                                                                                                                                                                                                                                                                                                                                                                                                                                                                                                                                                                                                                                                                                                                                                                                                                                                                                                                                                                                                                                                                                                                                                                                |                                                                                                   |
| Bibliothek (Sigel Signa              | rtur): Staatsbibliothek zu Berlin - Preußischer Kulturbesitz, Musikabteilung (D-B) 🝕 Mus.ms.autogr. Keiser, R. 3                                                                                                                                                                                                                                                                                                                                                                                                                                                                                                                                                                                                                                                                                                                                                                                                                                                                                                                                                                                                                                                                                                                                                                                                                                                                                                                                                                                                                                                                                                                                                                                                               | <b>RISM ID no.</b> : 464141182                                                                    |
| MarcXML anzeigen RDF/                | (ML anzeigen                                                                                                                                                                                                                                                                                                                                                                                                                                                                                                                                                                                                                                                                                                                                                                                                                                                                                                                                                                                                                                                                                                                                                                                                                                                                                                                                                                                                                                                                                                                                                                                                                                                                                                                   |                                                                                                   |